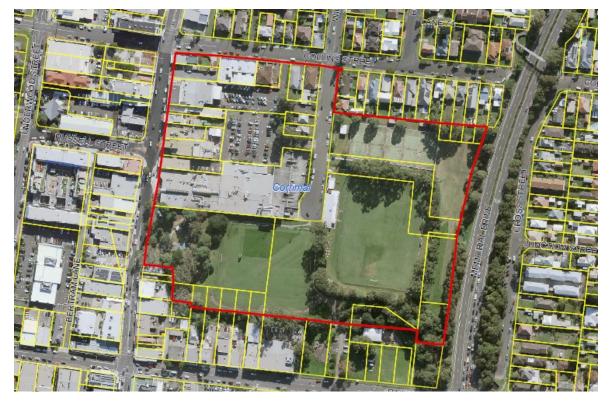

Figure 1 – The study area, comprising the Wilga Street Block and adjoining public open space, Corrimal